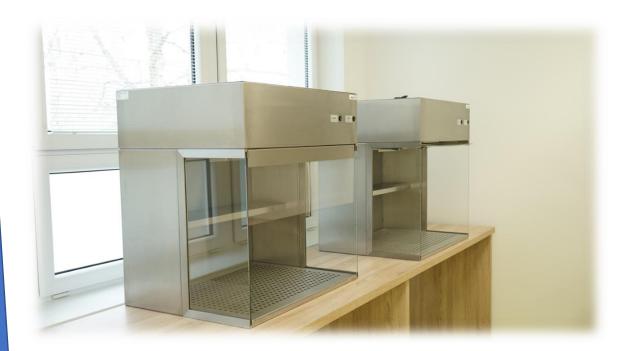

## **S080/120**

Table top fume hood for lab routines

Updraft air extraction

Integrated ventilator 160m3/h

Main LED light

Two speed regulation LOW/HIGH

Main switch

Side windows

Frontal plexi splash shield, retractable

Stainless steel construction AISI304

Workarea perforated, with basin collection for leakage

| cat.no | description                                     |
|--------|-------------------------------------------------|
| SO80   | SO80 table top fume hood 80cm                   |
| SO120  | SO120 table top fume hood 120cm                 |
| 185    | Filter cartridge high throughput low filtration |

## **S080/120**

Enhance your efficiency with simple yet effective solution to fume extraction. Suitable for your laboratory toxic fumes extraction. Fits every desk. Double speed for both – high power extraction or silent mode. LED light for true colors visibility. Retractable shield to protect your eyes and increase of air extraction, with possibility to retract and hide inside for maximum access to the storage area.