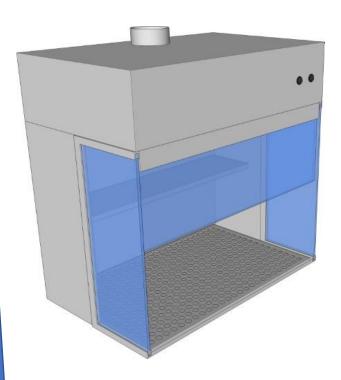

## **S080/120**

Table top fume hood for lab routines

Updraft air extraction

Integrated ventilator 160m3/h

Main LED light

Two speed regulation LOW/HIGH

Main switch

Side windows

Frontal plexi splash shield, retractable

Stainless steel construction AISI304

Workarea perforated, with basin collection for leakage

| cat.no | description                                     |
|--------|-------------------------------------------------|
| SO80   | SO80 table top fume hood 80cm                   |
| SO120  | SO120 table top fume hood 120cm                 |
| 185    | Filter cartridge high throughput low filtration |

## **S080/120**

Enhance your efficiency with simple yet effective solution to fume extraction. Suitable for your laboratory toxic fumes extraction. Fits every desk. Double speed for both – high power extraction or silent mode. LED light for true colors visibility. Retractable shield to protect your eyes and increase of air extraction, with possibility to retract and hide inside for maximum access to the storage area.